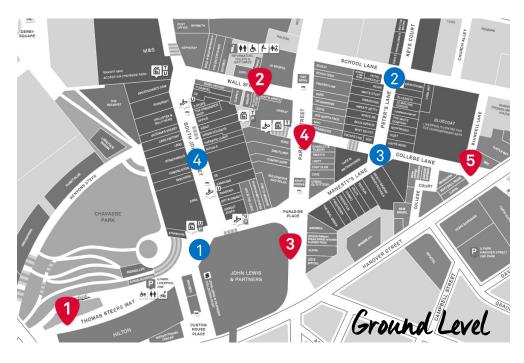

## Busking

- Thomas Steers Way near the moon pool and Liverpool sign Suitable for up to 4 people. Amplification permitted Friday-Sunday only.
- Wall Street on the right of Auntie Anne's
  Suitable for 1 person. No amplification. Available weekends only.
- Paradise St near Charlotte Tilbury
  Suitable for up to 4 people. Amplification permitted Friday-Sunday only.
- Paradise St under the John Lewis canopy facing Kuoni
  Suitable for up to 4 people. Amplification permitted Friday-Sunday only
- College Lane at the top by the flagpole Suitable for up to 2 people. No amplification.
- Upper South John St near stairway to Chavasse Park Suitable for up to 2 people. No amplification.

## **Pianos**

- 1 Custom House Place under the John Lewis canopy facing the Sugar House Steps Amplification permitted Friday-Sunday only.
- 2 Peter's Square No amplification.
- 3 College Lane
  No amplification.
- 4 Lower South John St No amplification.
- The Galleria near ODEON No amplification.