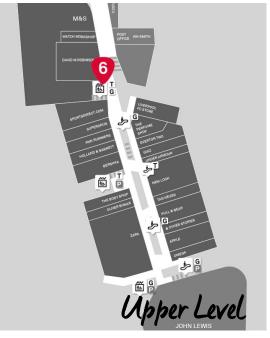

## **Pianos**

- 1 Custom House Place under the John Lewis canopy facing the Sugar House Steps Amplification permitted Friday-Sunday only.
- 2 Peter's Square No amplification.
- 3 College Lane
  No amplification.
- 4 Lower South John St No amplification.
- The Galleria near ODEON No amplification.