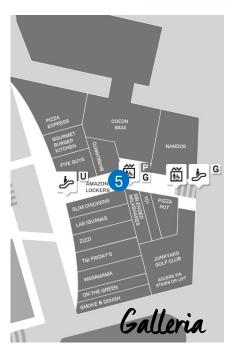

## **Pianos**

- 1 Custom House Place under the John Lewis canopy facing the Sugar House Steps Amplification permitted Friday-Sunday only.
- 2 Peter's Square No amplification.
- 3 College Lane
  No amplification.
- 4 Lower South John St No amplification.
- The Galleria near ODEON No amplification.