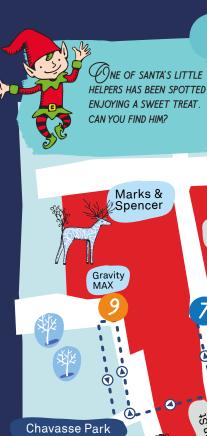

SA NAUGHTY ELF HAS BEEN SEEN PLAYING WITH A BALL IN ONE OF OUR STORES! CAN YOU SPOT HER?

AVE YOU SPOTTED THE CHRISTMAS TREE AMONG THE FESTIVE FUN IN THE PARK? THE FINAL STOP OF THIS ADVENTURE IS HERE! REMEMBER TO GO BACK TO THE TOURIST INFORMATION CENTRE TO PICK UP YOUR STICKERS AND ENTER THE COMPETITION!