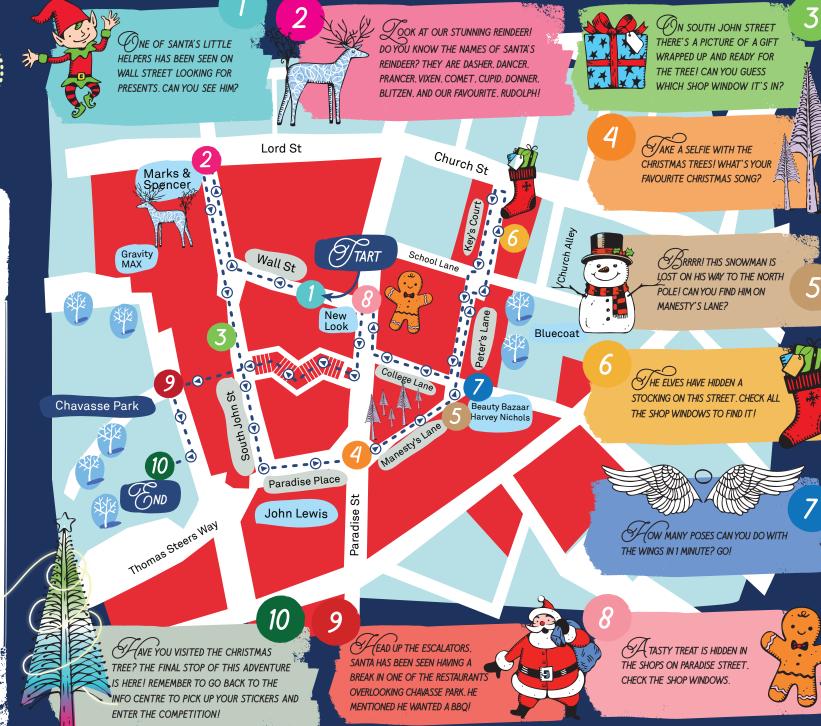

## THE LIVERPOOL ONE CHRISTMAS TRAIL!

Discover lots of magical installations across Liverpool ONE including illuminated reindeers, angel wings, Christmas trees, and festive characters hidden in shop windows, waiting to be found!

Use your best detective skills to find the beautiful illustrations of our decorations in our shop windows. Find them all and get a special sticker sheet for each child doing the trail from the Tourist Information Centre on Wall Street.

And, if you leave your details with us, you could win a £250 Liverpool ONE Gift Card.

For more info and accessibility recommendations visit liverpool-one.com/christmas