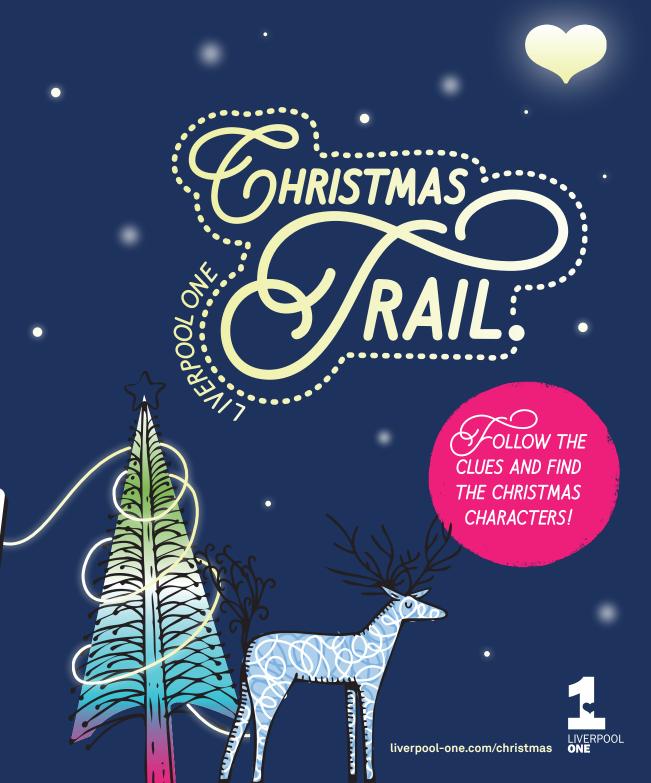

## THE LIVERPOOL ONE CHRISTMAS TRAIL!

Discover lots of magical installations across Liverpool ONE including illuminated reindeers, angel wings, Christmas trees, and festive characters hidden in shop windows, waiting to be found!

Use your best detective skills to find the beautiful illustrations of our decorations in our shop windows. Find them all and get a special sticker sheet for each child doing the trail from the Tourist Information Centre on Wall Street.