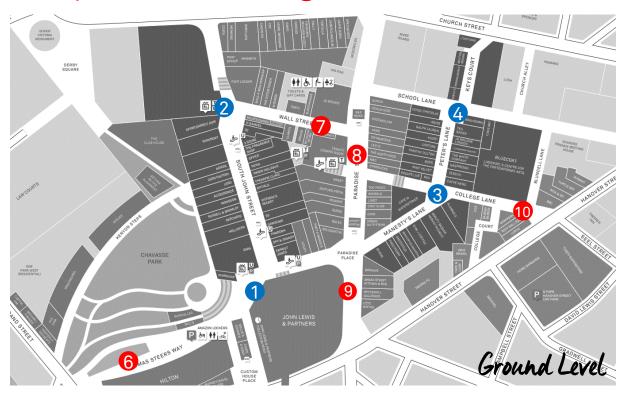

## Liverpool ONE Busking and Piano Locations

## Pianos

- Custom House Place under the John Lewis canopy facing the Sugar House Steps.

  Amplification permitted on weekends only.
- 2 South John Street.
  Exact location on South John St subject to change.
- 3 College Lane by Waterstones.
- Peter's Square.
- The Galleria by ODEON Cinema.

## Busking

- 6 Thomas Steers Way at the side of the water pool near Bill's.
  Suitable for up to 4 people. Amplification permitted on weekends only.
- Wall Street on the right of Auntie Anne's. Suitable for 1 person. No amplification. \*this location is available on weekends only
- Paradise Street by the trees near North Face. Suitable for up to 2 people. No amplification.
- Paradise Street near the Sailor's Gates. Suitable for up to 4 people. Amplification permitted on weekends only.
- Top of College Lane by the flagpole. Suitable for 2 people. No amplification