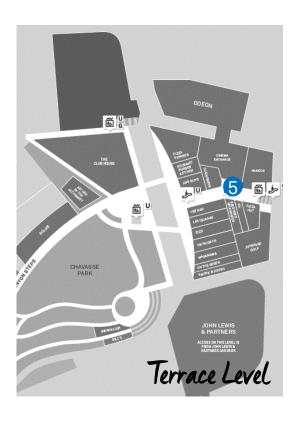

## Liverpool ONE Busking and Piano Locations

## Pianos

- Custom House Place under the John Lewis canopy facing the Sugar House Steps.

  Amplification permitted on weekends only.
- 2 South John Street.
  Exact location on South John St subject to change.
- 3 College Lane by Waterstones.
- Peter's Square.
- The Galleria by ODEON Cinema.